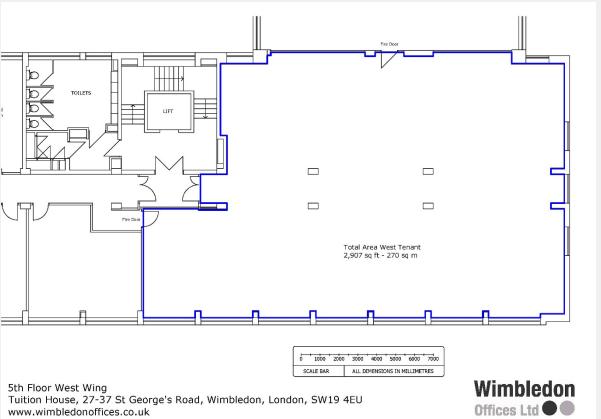

# Wimbledon Offices Ltd

5<sup>th</sup> Floor West Wing 2907 sq ft (270 sq m)

### $5^{th}$ Floor West Wing 2907 sq ft (270 sq m)