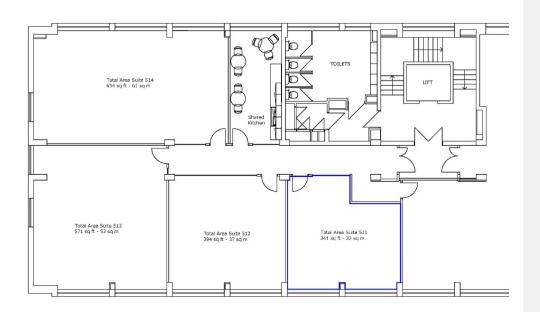

# Wimbledon Offices Ltd

Suite 511 - 5<sup>th</sup> Floor 341 sq ft (32 sq m)

### Suite 511- $5^{th}$ Floor 341 sq ft (32 sq m)

Example of our similar workspaces in The Courtvard

Example of our similar workspaces in The Courtvard

5TH FLOOR

0 1000 2000 3000 4000 5000 6000 7000

SCALE BAR ALL DIMENSIONS IN MILLIMETRES

Suite 511 - 5th Floor Tuition House, 27-37 St George's Road, Wimbledon, London, SW19 4EU www.wimbledonoffices.co.uk