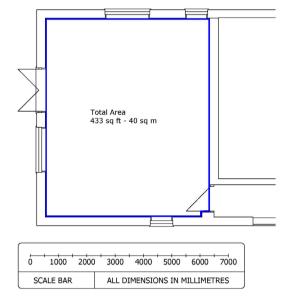

# 6th Floor East Office 433 sq ft (40 sq m) TUITION HOUSE

27-37 St. George's Road, Wimbledon, London, SW19 4EU

6<sup>th</sup> Floor 1152 sq ft (40 sq m)