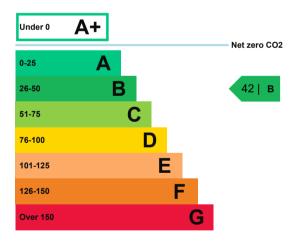

# **Energy efficiency rating for this property**

This property's current energy rating is B.

Properties are given a rating from A+ (most efficient) to G (least efficient).

Properties are also given a score. The larger the number, the more carbon dioxide (CO2) your property is likely to emit.