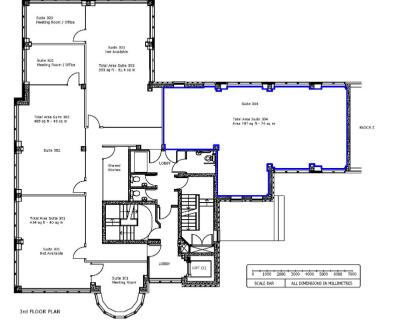

Suite 304 797 sq ft (74 sq m)

# Suite 304 797 sq ft (74 sq m)

THE COURTYARD

7 Francis Grove, Wimbledon, London, SW19 4DW