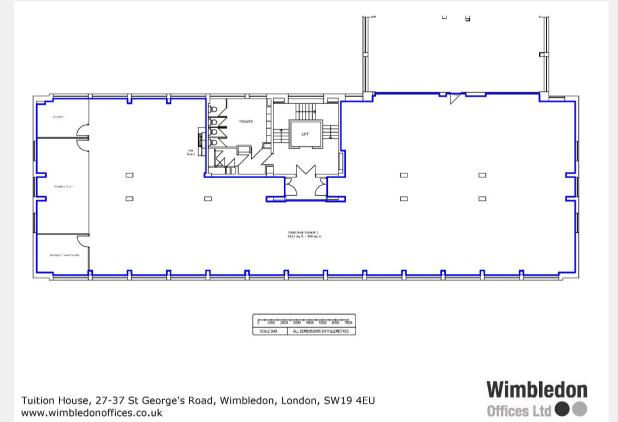

# Wimbledon Offices Ltd

5<sup>th</sup> Floor St. George's Wing 5267 sq ft (489 sq m)

### 5th Floor SG Wing 5267 sq ft (489 sq m)

27-37 St. George's Road, Wimbledon, London, SW19 4EU