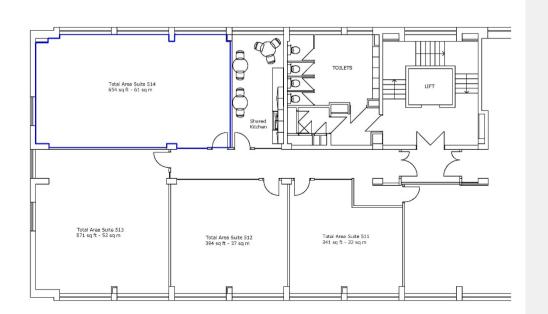

# Wimbledon Offices Ltd

Suite 514 - 5<sup>th</sup> Floor 654 sq ft (61 sq m)

### Suite 514- $5^{th}$ Floor 654 sq ft (61 sq m)

Example of our similar workspaces in The Courtvard

Example of our similar workspaces in The Courtvard

0 1000 2000 3000 4000 5000 6000 7000

ALL DIMENSIONS IN MILLIMETRES

SCALE BAR

Suite 514 - 5th Floor Tuition House, 27-37 St George's Road, Wimbledon, London, SW19 4EU www.wimbledonoffices.co.uk

5TH FLOOR