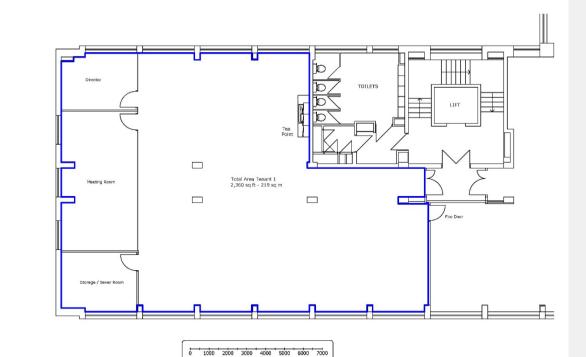

# Wimbledon Offices Ltd

5<sup>th</sup> Floor East Wing 2360 sq ft (219 sq m)

### 5<sup>th</sup> Floor East Wing 2360 sq ft (219 sq m)

27-37 St. George's Road, Wimbledon, London, SW19 4EU

## Wimbledon Offices Ltd

+44 (0) 20 8971 4910

info@wimbledonoffices.co.uk

Tuition House 27-37 St. George's Road Wimbledon London SW19 4EU

wimbledonoffices.co.uk

ALL DIMENSIONS IN MILLIMETRES

5th Floor East Wing Tuition House, 27-37 St George's Road, Wimbledon, London, SW19 4EU www.wimbledonoffices.co.uk

SCALE BAR